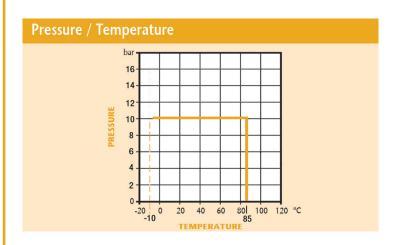

## **Technical Data**

Max Pressure 10 Bar Working Temperature -10°C to +85°C

Dimensions in mm

This data sheet is designed as a guide and should not be regarded as wholly accurate in every detail. We reserve the right to amend the specification of any product without notice.