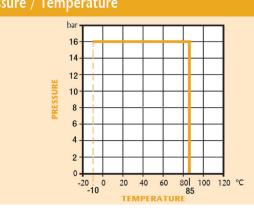

# 



# $B_{0}$

#### **Technical Data**

Max Pressure Working Temperature 16 Bar -10°C to +85°C

## **ART 36**

### DZR Brass Double Check Valve BSP Parallel F/F Ends

Features

- Screwed BSP Parallel (ISO 228/1)
- WRAS Approved
- Conforms with EN13959
- Prevention of back flow and back syphonage contamination



| DN  | 1/2″ | 3/4″ | 1″   | <b>1</b> 1/4″ | <b>1</b> 1/2″ | 2″   |
|-----|------|------|------|---------------|---------------|------|
| А   | 71   | 83   | 98   | 118           | 134           | 173  |
| В   | 17.5 | 20   | 22.8 | 26            | 30            | 35   |
| Kgs | 0.11 | 0.17 | 0.28 | 0.45          | 0.64          | 1.19 |

| N. | Part Name       | Materials           |
|----|-----------------|---------------------|
| 1  | Body            | DZR                 |
| 2  | Non-return Core | POM                 |
| 3  | Screw           | Brass               |
| 4  | O-Ring          | NBR                 |
| 5  | Catch Spring    | Stainless Steel 304 |

#### Dimensions in mm

This data sheet is designed as a guide and should not be regarded as wholly accurate in every detail. We