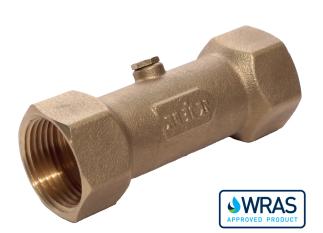

## **ART 36**

### DZR Brass Double Check Valve BSP Parallel F/F Ends

Features

- Screwed BSP Parallel (ISO 228/1)
- WRAS Approved
- Conforms with EN13959
- Prevention of back flow and back syphonage contamination

| DN  | 1/2″ | 3/4″ | 1″   | <b>1</b> 1/4″ | <b>1</b> 1/2″ | 2″   |
|-----|------|------|------|---------------|---------------|------|
| А   | 71   | 83   | 98   | 118           | 134           | 173  |
| В   | 17.5 | 20   | 22.8 | 26            | 30            | 35   |
| Kgs | 0.11 | 0.17 | 0.28 | 0.45          | 0.64          | 1.19 |